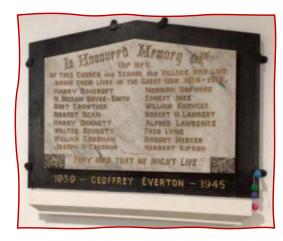

| 1.       | Attendance & Apologies                                                                  |          |
|----------|-----------------------------------------------------------------------------------------|----------|
|          | To record attendance and to receive apologies for absence.                              |          |
|          |                                                                                         |          |
| 2.       | Declaration of Interests                                                                |          |
|          | To receive declarations of disclosable pecuniary, other registrable and                 |          |
|          | non registrable interests in items for discussion on the agenda.                        |          |
|          |                                                                                         |          |
| 3.       | To Approve the Minutes of the Previous WWBJBC Meeting                                   |          |
|          | To approve and confirm the accuracy of the Minutes of the meeting held 10 <sup>th</sup> |          |
|          | January 2024.                                                                           |          |
|          |                                                                                         |          |
| 4.       | Cemetery Checks                                                                         |          |
|          | To receive an update on the visits to the cemetery by members of the                    |          |
|          | committee.                                                                              |          |
| _        | Ban and Cofety                                                                          |          |
| 5.       | Memorial Safety                                                                         |          |
|          | To receive an update on Memorials with Safety Issues requiring repair.                  |          |
| 6.       | Removal of Spoil                                                                        | <u> </u> |
| <u> </u> | To update on the removal of the spoil from the bottom of the graveyard.                 | +        |
|          | To appear on the removal of the spoil from the bottom of the graveyard.                 |          |
| 7.       | Memorial Stones and Information Board                                                   |          |
|          | To consider the report sent in by Barrow Parish Council to:                             |          |
|          | 7.1. Find a permanent home for the memorial stones currently kept at Barrow             |          |
|          | School                                                                                  |          |
|          | 7.2. The placement of an Information Notice board.                                      |          |
|          |                                                                                         |          |
| 8.       | Reports by Clirs & Clerk as INFORMATION only – Not for debate                           | <u> </u> |
|          | Items arisen, correspondence received since the last meeting for information            |          |
|          | only, that may result in a future agenda item.                                          |          |
|          |                                                                                         |          |
|          |                                                                                         |          |