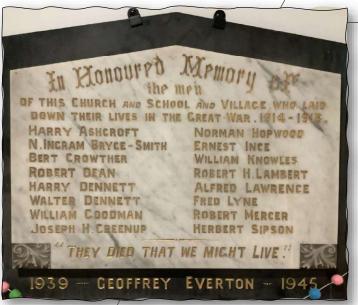

| 1.       | Attendance & Apologies                                                                  |          |
|----------|-----------------------------------------------------------------------------------------|----------|
|          | To record attendance and to receive apologies for absence.                              |          |
|          |                                                                                         |          |
| 2.       | Declaration of Interests                                                                |          |
|          | To receive declarations of disclosable pecuniary, other registrable and                 |          |
|          | non registrable interests in items for discussion on the agenda.                        |          |
|          |                                                                                         |          |
| 3.       | To Approve the Minutes of the Previous WWBJBC Meeting                                   |          |
|          | To approve and confirm the accuracy of the Minutes of the meeting held 10 <sup>th</sup> |          |
|          | January 2024.                                                                           |          |
|          |                                                                                         |          |
| 4.       | Cemetery Checks                                                                         |          |
|          | To receive an update on the visits to the cemetery by members of the                    |          |
|          | committee.                                                                              |          |
| _        | Ban and Cofety                                                                          |          |
| 5.       | Memorial Safety                                                                         |          |
|          | To receive an update on Memorials with Safety Issues requiring repair.                  |          |
| 6.       | Removal of Spoil                                                                        | <u> </u> |
| <u> </u> | To update on the removal of the spoil from the bottom of the graveyard.                 | +        |
|          | To appear on the removal of the spoil from the bottom of the graveyard.                 |          |
| 7.       | Memorial Stones and Information Board                                                   |          |
|          | To consider the report sent in by Barrow Parish Council to:                             |          |
|          | 7.1. Find a permanent home for the memorial stones currently kept at Barrow             |          |
|          | School                                                                                  |          |
|          | 7.2. The placement of an Information Notice board.                                      |          |
|          |                                                                                         |          |
| 8.       | Reports by Clirs & Clerk as INFORMATION only – Not for debate                           | <u> </u> |
|          | Items arisen, correspondence received since the last meeting for information            |          |
|          | only, that may result in a future agenda item.                                          |          |
|          |                                                                                         |          |
|          |                                                                                         |          |