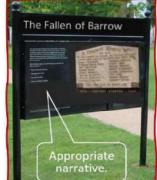

| 1.       | Attendance & Apologies                                                                  |          |
|----------|-----------------------------------------------------------------------------------------|----------|
|          | To record attendance and to receive apologies for absence.                              |          |
|          |                                                                                         |          |
| 2.       | Declaration of Interests                                                                |          |
|          | To receive declarations of disclosable pecuniary, other registrable and                 |          |
|          | non registrable interests in items for discussion on the agenda.                        |          |
|          |                                                                                         |          |
| 3.       | To Approve the Minutes of the Previous WWBJBC Meeting                                   |          |
|          | To approve and confirm the accuracy of the Minutes of the meeting held 10 <sup>th</sup> |          |
|          | January 2024.                                                                           |          |
|          |                                                                                         |          |
| 4.       | Cemetery Checks                                                                         |          |
|          | To receive an update on the visits to the cemetery by members of the                    |          |
|          | committee.                                                                              |          |
| _        | Ban and Cofety                                                                          |          |
| 5.       | Memorial Safety                                                                         |          |
|          | To receive an update on Memorials with Safety Issues requiring repair.                  |          |
| 6.       | Removal of Spoil                                                                        | <u> </u> |
| <u> </u> | To update on the removal of the spoil from the bottom of the graveyard.                 | +        |
|          | To appear on the removal of the spoil from the bottom of the graveyard.                 |          |
| 7.       | Memorial Stones and Information Board                                                   |          |
|          | To consider the report sent in by Barrow Parish Council to:                             |          |
|          | 7.1. Find a permanent home for the memorial stones currently kept at Barrow             |          |
|          | School                                                                                  |          |
|          | 7.2. The placement of an Information Notice board.                                      |          |
|          |                                                                                         |          |
| 8.       | Reports by Clirs & Clerk as INFORMATION only – Not for debate                           | <u> </u> |
|          | Items arisen, correspondence received since the last meeting for information            |          |
|          | only, that may result in a future agenda item.                                          |          |
|          |                                                                                         |          |
|          |                                                                                         |          |